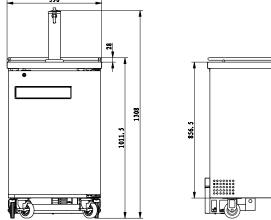

| MODEL                                | BDD1S                                 | BDD2S           | BDD3S                    |
|--------------------------------------|---------------------------------------|-----------------|--------------------------|
| CAPACITY                             | 1 Keg / 1 Tap                         | 2 Kegs / 2 Taps | 4 Kegs / 2 Taps          |
| INTERNAL SIZE (WDH)                  | 50 x 66 x 73                          | 92 x 51 x 79    | 153 x 51 x 79            |
| EXTERNAL SIZE<br>(NO TOWER)          | 60 x 78 x 102                         | 124 x 62 x 91   | 185 x 62 x 91            |
| OPERATING TEMPERATURE                | 0.5 - 3.5°C                           |                 |                          |
| CONTROLLER                           | Mechanical                            | Carel PJ Ezy    |                          |
| COMPRESSOR<br>REFRIGERATION CAPACITY | Embraco<br>435w                       | Embraco<br>800w | Secop / Danfoss<br>1500w |
| ELECTRICAL                           | 240v / 0.8A                           | 240v / 2.5A     | 240v / 2.5A              |
| INTERIOR / EXTERIOR                  | High Grade Reinforced Stainless Steel |                 |                          |