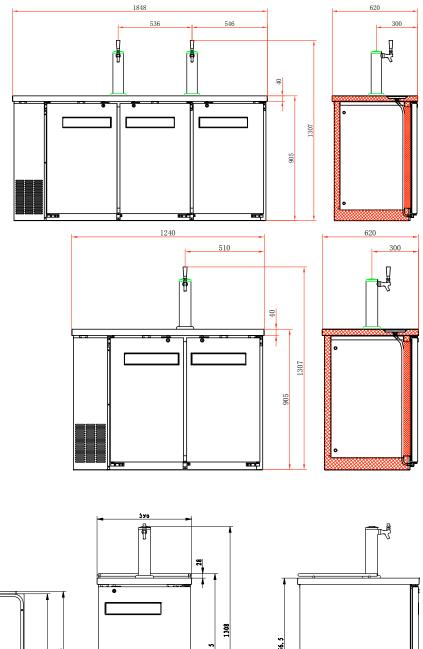

| MODEL                                | BDD1S                                 | BDD2S           | BDD3S                    |
|--------------------------------------|---------------------------------------|-----------------|--------------------------|
| CAPACITY                             | 1 Keg / 1 Tap                         | 2 Kegs / 2 Taps | 4 Kegs / 2 Taps          |
| INTERNAL SIZE (WDH)                  | 50 x 66 x 73                          | 92 x 51 x 79    | 153 x 51 x 79            |
| EXTERNAL SIZE<br>(NO TOWER)          | 60 x 78 x 102                         | 124 x 62 x 91   | 185 x 62 x 91            |
| OPERATING TEMPERATURE                | 0.5 - 3.5°C                           |                 |                          |
| CONTROLLER                           | Mechanical                            | Carel PJ Ezy    |                          |
| COMPRESSOR<br>REFRIGERATION CAPACITY | Embraco<br>435w                       | Embraco<br>800w | Secop / Danfoss<br>1500w |
| ELECTRICAL                           | 240v / 0.8A                           | 240v / 2.5A     | 240v / 2.5A              |
| INTERIOR / EXTERIOR                  | High Grade Reinforced Stainless Steel |                 |                          |