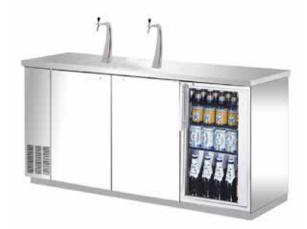

#### **FEATURES**

- $\rightarrow$  Heavy duty reinforced stainless steel construction
- → Industrial castor wheels for easy transport
- $\rightarrow$  Integrated drip tray
- $\rightarrow$  Self closing doors
- → Security key locked kegs storage
- → Bottle shelving
- → Glass retail display door (3 door model)
- → Made for Australian conditions

| MODEL                                | BDD1S                                 | BDD2S           | BDD3S                    |
|--------------------------------------|---------------------------------------|-----------------|--------------------------|
| CAPACITY                             | 1 Keg / 1 Tap                         | 2 Kegs / 2 Taps | 4 Kegs / 2 Taps          |
| INTERNAL SIZE (WDH)                  | 50 x 66 x 73                          | 92 x 51 x 79    | 153 x 51 x 79            |
| EXTERNAL SIZE<br>(NO TOWER)          | 60 x 78 x 102                         | 124 x 62 x 91   | 185 x 62 x 91            |
| OPERATING TEMPERATURE                | 0.5 - 3.5°C                           |                 |                          |
| CONTROLLER                           | Mechanical                            | Carel PJ Ezy    |                          |
| COMPRESSOR<br>REFRIGERATION CAPACITY | Embraco<br>435w                       | Embraco<br>800w | Secop / Danfoss<br>1500w |
| ELECTRICAL                           | 240v / 0.8A                           | 240v / 2.5A     | 240v / 2.5A              |
| INTERIOR / EXTERIOR                  | High Grade Reinforced Stainless Steel |                 |                          |