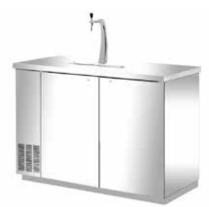

#### **FEATURES**

- $\rightarrow$  Heavy duty reinforced stainless steel construction
- → Industrial castor wheels for easy transport
- $\rightarrow$  Integrated drip tray
- $\rightarrow$  Self closing doors
- → Security key locked kegs storage
- → Bottle shelving
- → Glass retail display door (3 door model)
- → Made for Australian conditions

| MODEL                                | BDD1S                                 | BDD2S           | BDD3S                    |
|--------------------------------------|---------------------------------------|-----------------|--------------------------|
| CAPACITY                             | 1 Keg / 1 Tap                         | 2 Kegs / 2 Taps | 4 Kegs / 2 Taps          |
| INTERNAL SIZE (WDH)                  | 50 x 66 x 73                          | 92 x 51 x 79    | 153 x 51 x 79            |
| EXTERNAL SIZE<br>(NO TOWER)          | 60 x 78 x 102                         | 124 x 62 x 91   | 185 x 62 x 91            |
| OPERATING TEMPERATURE                | 0.5 - 3.5°C                           |                 |                          |
| CONTROLLER                           | Mechanical                            | Carel PJ Ezy    |                          |
| COMPRESSOR<br>REFRIGERATION CAPACITY | Embraco<br>435w                       | Embraco<br>800w | Secop / Danfoss<br>1500w |
| ELECTRICAL                           | 240v / 0.8A                           | 240v / 2.5A     | 240v / 2.5A              |
| INTERIOR / EXTERIOR                  | High Grade Reinforced Stainless Steel |                 |                          |