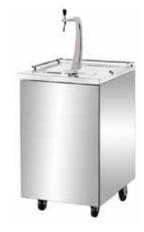

#### **FEATURES**

- $\rightarrow$  Heavy duty reinforced stainless steel construction
- → Industrial castor wheels for easy transport
- $\rightarrow$  Integrated drip tray
- $\rightarrow$  Self closing doors
- → Security key locked kegs storage
- → Bottle shelving
- → Glass retail display door (3 door model)
- → Made for Australian conditions

| MODEL                                | BDD1S                                 | BDD2S           | BDD3S                    |
|--------------------------------------|---------------------------------------|-----------------|--------------------------|
| CAPACITY                             | 1 Keg / 1 Tap                         | 2 Kegs / 2 Taps | 4 Kegs / 2 Taps          |
| INTERNAL SIZE (WDH)                  | 50 x 66 x 73                          | 92 x 51 x 79    | 153 x 51 x 79            |
| EXTERNAL SIZE<br>(NO TOWER)          | 60 x 78 x 102                         | 124 x 62 x 91   | 185 x 62 x 91            |
| OPERATING TEMPERATURE                | 0.5 - 3.5°C                           |                 |                          |
| CONTROLLER                           | Mechanical                            | Carel PJ Ezy    |                          |
| COMPRESSOR<br>REFRIGERATION CAPACITY | Embraco<br>435w                       | Embraco<br>800w | Secop / Danfoss<br>1500w |
| ELECTRICAL                           | 240v / 0.8A                           | 240v / 2.5A     | 240v / 2.5A              |
| INTERIOR / EXTERIOR                  | High Grade Reinforced Stainless Steel |                 |                          |